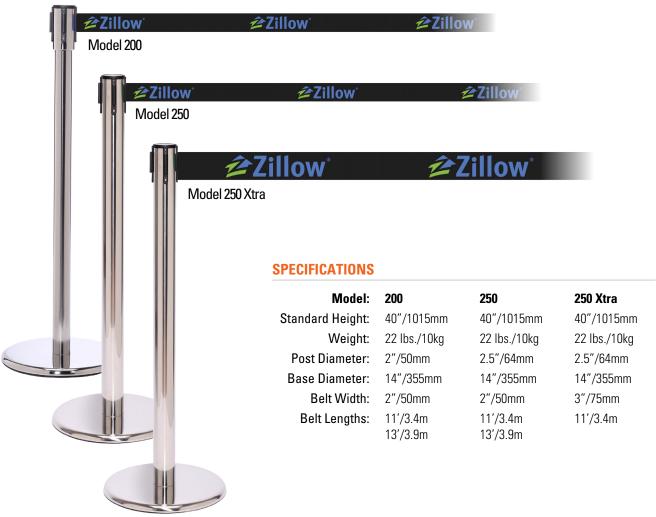

## STYLISH & DURABLE

QueuePro stanchions offer the durability of steel construction and heavy duty cast iron bases, ideal for high traffic areas such as airports, large retail stores, stadiums and arenas. The 200 model's 2"/50mm diameter post gives slim graceful lines while the sleek look of the 250 model comes from having the belt cassette housed inside the 2.5"/64mm diameter post. The QueuePro 250 is also available in the Xtra version featuring a 50% wider belt making a more visible barrier and giving much greater impact to printed logos and messages.