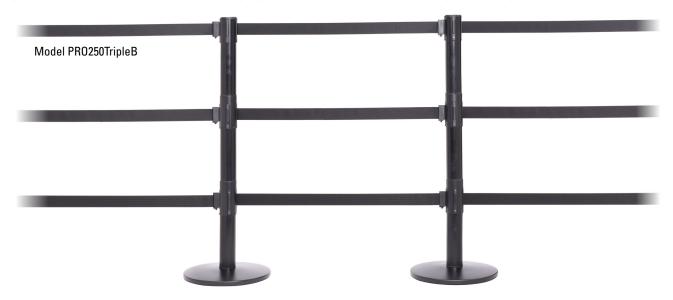

## QueuePro 250 Triple

## MAXIMUM PEDESTRIAN CONTROL

The QueuePro 250 Triple is the world's first triple belt barrier! Designed to provide the maximum control of pedestrian flow the triple belt configuration increases the delineation between the runs in a queuing coral. Where separation of opposing pedestrian flows is important QueuePro 250 Triple is a lower cost alternative to using solid panels between posts. The lower belt cassettes are easily replaced in the field due to our unique 3 piece post construction.

| SPECIFICATIONS |                      |
|----------------|----------------------|
| Height:        | 40"/1015mm           |
| Weight:        | 22lbs./10kg          |
| Post Diameter: | 2.5"/64mm            |
| Base Diameter: | 14"/355mm            |
| Belt Width:    | 2″/50mm              |
| Belt Lengths:  | 11'/3.4m or 13'/3.9m |