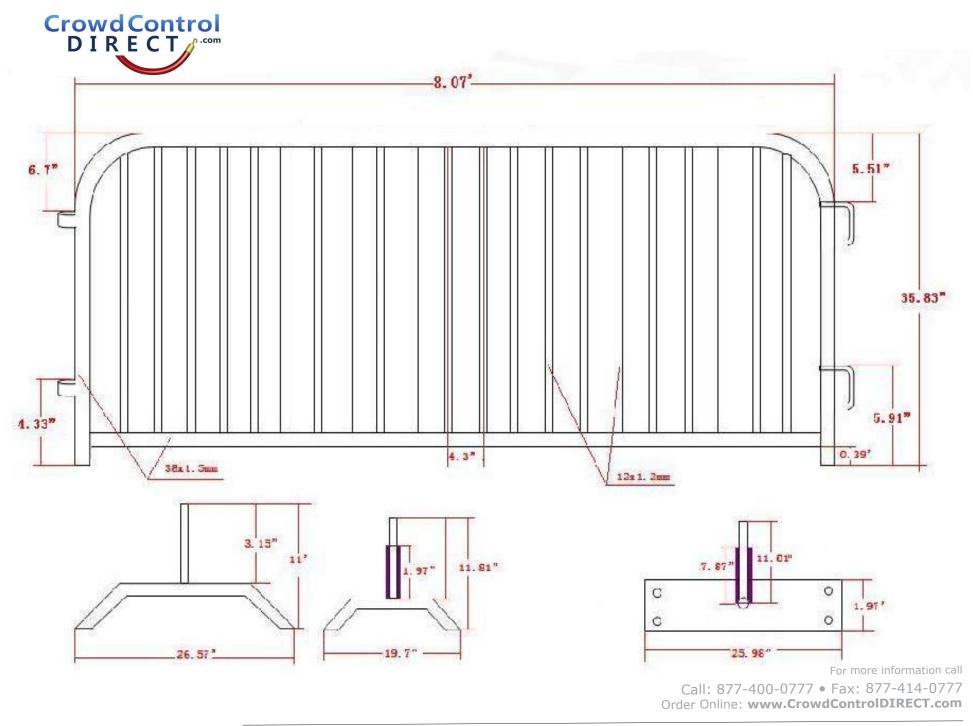

## **SPECIFICATIONS**

 Height:
 43"/1.1m

 Length:
 8' 4"/2.5m

 Weight:
 44lbs./20kg (Bridge & Flat Feet)

For more information call Call: 877-400-0777 • Fax: 877-414-0777 Order Online: **www.CrowdControlDIRECT.com** 