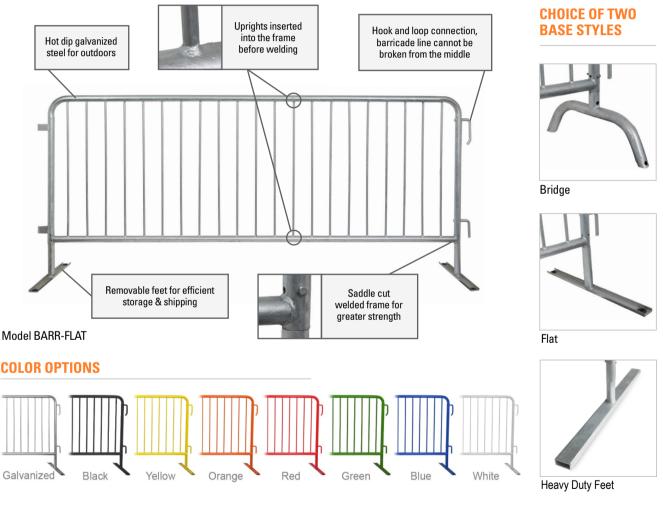

## CrowdMaster<sup>™</sup> 1000 Barricade

## HEAVY DUTY CROWD CONTROL

These Barricades are built from heavy gauge steel and are hot-dipped galvanized inside and out for long-term weather resistance. Frames are made from 1.5"/38mm steel tubing, while uprights are made from 1/2"/13mm steel tubing. Uprights are fully inserted into the frame before welding, providing extraordinary strength. Choose from two base systems: a bridge base for uneven surfaces such as grass and a flat base for smooth surfaces such as tarmac and where pedestrian traffic demands the minimum trip hazard. The barricades interlock using the industry standard hook and half-loop fastening system.

## **SPECIFICATIONS**

 Height:
 43"/1.1m

 Length:
 8' 4"/2.5m

 Weight:
 44lbs./20kg (Bridge & Flat Feet)

For more information call Call: 877-400-0777 • Fax: 877-414-0777 Order Online: **www.CrowdControlDIRECT.com** 