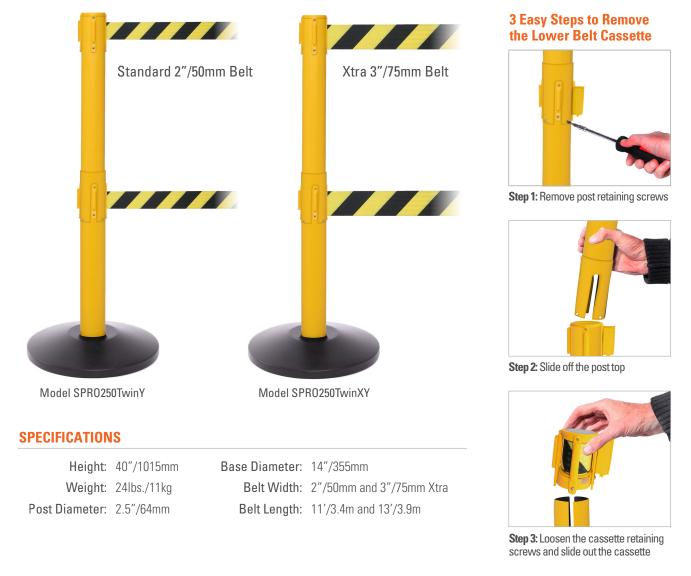

## SafetyPro 250 Twin

## HIGH VISIBILITY & EASY DEPLOYMENT

SafetyPro 250 Twin is a heavy duty portable barrier featuring twin belts. The lower belt restricts pedestrians from ducking under the belt and makes this product ADA (Americans with Disabilities Act) compliant. Manufactured from heavy gauge steel with a cast iron base SafetyPro Twin has the durability to withstand years of wear and tear in working environments. The Xtra model features a 50% wider belt making a more visible barrier and giving much greater impact to printed safety messages.