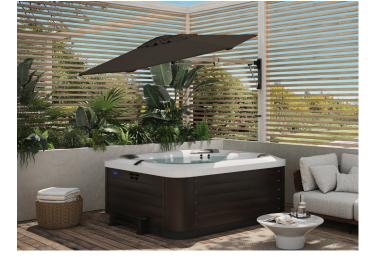

## SHADOWSPEC RETREAT<sup>™</sup> Wall Mounted Umbrella

#### Clever shade for compact spaces.

The Shadowspec Retreat<sup>™</sup> is built from sleek, modern materials. We've handpicked the world's best to ensure longevity. Anodised Aluminum and 316 Stainless Steel work in harmony with our in-house design philosophy.

#### Follow the sun

**ROTATES** Allows shade for the duration of the day.

Two tilt positions to protect when the sun is low.

**EXTENDS** Away from the wall.

TILTS