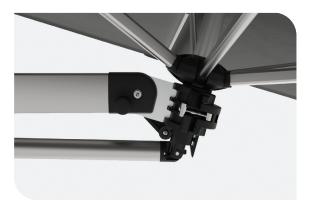

SHADOWLIFT™ Gas-assisted deployment for an easy lift.

SHADOWREACH™ Extend for maximum shade reach.

SHADOWROLL™ Integrated roller allows smooth deployment.

SHADOWTILT™ Protects from low-angled sun rays.