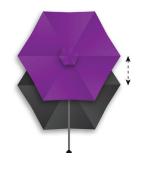

## SHADOWSPEC RETREAT<sup>™</sup> Wall Mounted Umbrella

#### Follow the sun

**ROTATES** Allows shade for the duration of the day.

Two tilt positions to protect when the sun is low.

**EXTENDS** Away from the wall.

TILTS

#### **Shadowspec Retreat Dimensions**