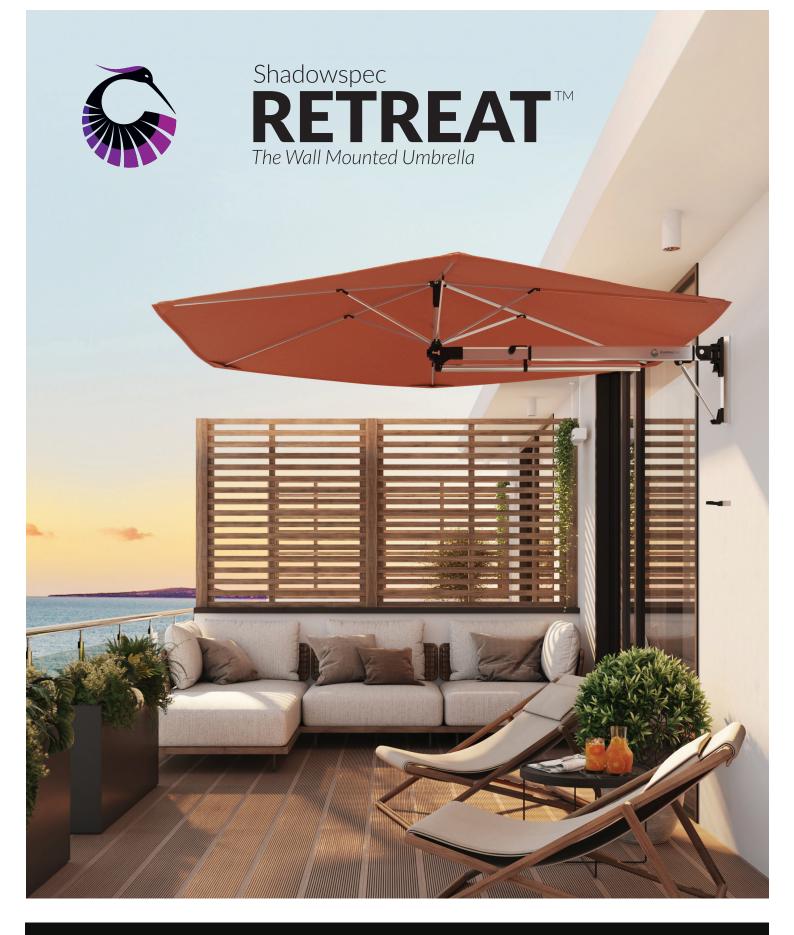

## SHADOWSPEC RETREAT<sup>™</sup> Wall Mounted Umbrella

#### Clever shade for compact spaces.

The Shadowspec Retreat<sup>™</sup> is built from sleek, modern materials. We've handpicked the world's best to ensure longevity. Anodised Aluminum and 316 Stainless Steel work in harmony with our in-house design philosophy.

SHADOWLIFT™ Gas-assisted deployment for an easy lift.

SHADOWREACH™ Extend for maximum shade reach.

SHADOWROLL™ Integrated roller allows smooth deployment.

SHADOWTILT™ Protects from low-angled sun rays.

#### Follow the sun

**ROTATES** Allows shade for the duration of the day.

Two tilt positions to protect when the sun is low.

**EXTENDS** Away from the wall.

TILTS