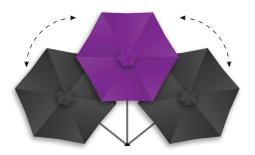

#### Follow the sun

**ROTATES** Allows shade for the duration of the day.

Two tilt positions to protect when the sun is low.

**EXTENDS** Away from the wall.

TILTS