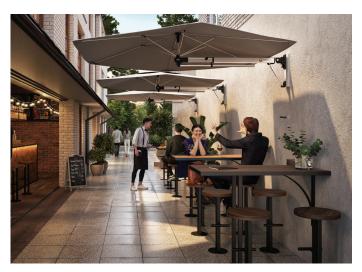

## SHADOWSPEC RETREAT<sup>™</sup> Wall Mounted Umbrella

#### Follow the sun

**ROTATES** Allows shade for the duration of the day.

Two tilt positions to protect when the sun is low.

**EXTENDS** Away from the wall.

TILTS