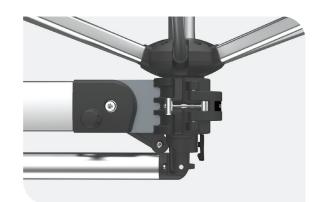

SHADOWLIFT™ Gas-assisted deployment for an easy lift.

SHADOWREACH™ Extend for maximum shade reach.

SHADOWROLL™ Integrated roller allows smooth deployment.

SHADOWTILT™ Protects from low-angled sun rays.