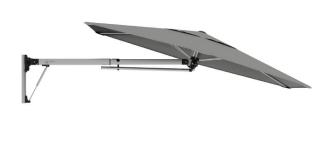

#### Clever shade for compact spaces.

The Shadowspec Retreat<sup>™</sup> is built from sleek, modern materials. We've handpicked the world's best to ensure longevity. Anodised Aluminum and 316 Stainless Steel work in harmony with our in-house design philosophy.

#### **Shadowspec Retreat Dimensions**