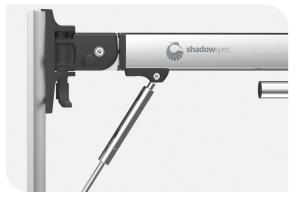

SHADOWLIFT™ Gas-assisted deployment for an easy lift.

SHADOWREACH™ Extend for maximum shade reach.

SHADOWROLL™ Integrated roller allows smooth deployment.

SHADOWTILT™ Protects from low-angled sun rays.

#### Follow the sun

**ROTATES** Allows shade for the duration of the day.

Two tilt positions to protect when the sun is low.

**EXTENDS** Away from the wall.

TILTS