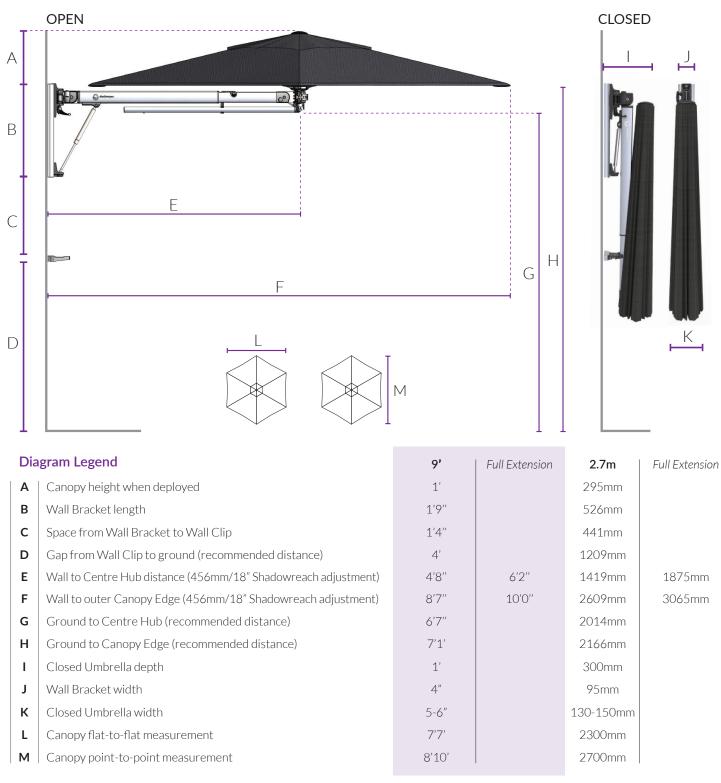

#### **Shadowspec Retreat Dimensions**

#### Note: Fastenings are not supplied for the Wall Mount Bracket.

All sizings and conversions are +/- 1/16" / 2.5mm and are subject to change without notice. We recommend commerical installations use metric measurement for any umbrella spacing to ensure accuracy. The above dimensions make the assumption that you have installed your umbrella at the recommended installation height on your wall. If you have installed your Retreat lower or higher than recommended, you will need to add that difference to the above measurements.